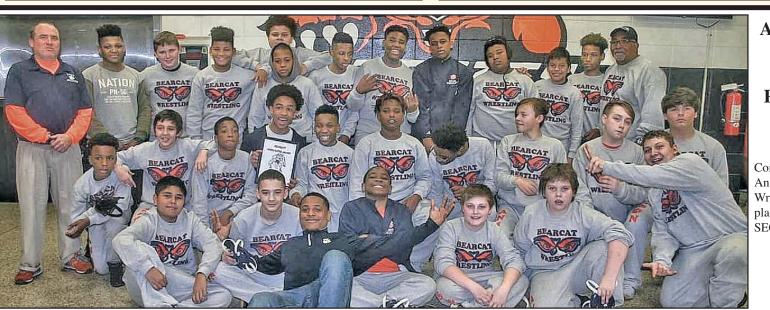

Head Coach Wall - Cell phone# 704-690-1329 Coach Tillman - Cell# 980-4259477 Coach Keenan Marshall - Cell# 704-465-8484 Gennifer Jones - Cell# 704-261-5524

Anson Middle School Wrestlers Place Second in SEC Conference

Congratulations to Anson Middle School Wrestling Team for placing second in the SEC Conference!