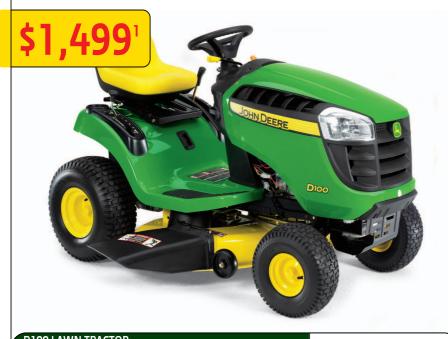

Graduates from Anson County Early College listen intently to their Valedictorian.

17.5 hp, 42-in. deck

Nothing Runs Like A Deere

**D160 LAWN TRACTOR** 

**D130 LAWN TRACTOR** 

19.5 hp, 42-in. deck

\$1,899<sup>1</sup> 22 hp, 42-in. deck

\$2,599

24 hp, 48-in. deck

VISIT YOUR JOHN DEERE DEALER TODAY!