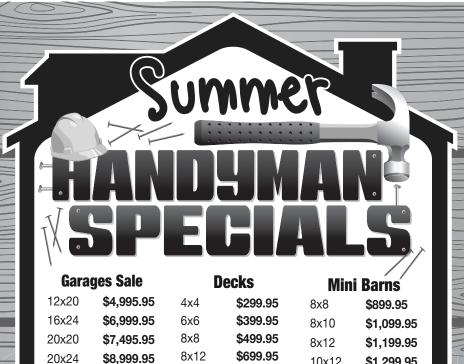

Bible Study Thu 6:30pm **Bible Study** At Thomas Chapel AME Zion every Wednesday, 7pm

Morning Worship 10:15am,

The Church Calendar is Brought to You by These Sponsors

| \$4,995.95                    | 4x4                                                                                                                            | \$299.95                                                                                                                                                         | 8x8                                                                                                                                                                                                                                                                                                                                                                                                                                                                                                                                                                                                                                                                                                        | \$899.95                                                                                                                                                                                                                                                                                  |  |  |
|-------------------------------|--------------------------------------------------------------------------------------------------------------------------------|------------------------------------------------------------------------------------------------------------------------------------------------------------------|------------------------------------------------------------------------------------------------------------------------------------------------------------------------------------------------------------------------------------------------------------------------------------------------------------------------------------------------------------------------------------------------------------------------------------------------------------------------------------------------------------------------------------------------------------------------------------------------------------------------------------------------------------------------------------------------------------|-------------------------------------------------------------------------------------------------------------------------------------------------------------------------------------------------------------------------------------------------------------------------------------------|--|--|
| \$6,999.95                    | 6x6                                                                                                                            | \$399.95                                                                                                                                                         | 8x10                                                                                                                                                                                                                                                                                                                                                                                                                                                                                                                                                                                                                                                                                                       | \$1,099.95                                                                                                                                                                                                                                                                                |  |  |
| \$7,495.95                    | 8x8                                                                                                                            | \$499.95                                                                                                                                                         | 8x12                                                                                                                                                                                                                                                                                                                                                                                                                                                                                                                                                                                                                                                                                                       | \$1,199.95                                                                                                                                                                                                                                                                                |  |  |
| \$8,999.95                    | 8x12                                                                                                                           | \$699.95                                                                                                                                                         | 10x12                                                                                                                                                                                                                                                                                                                                                                                                                                                                                                                                                                                                                                                                                                      | \$1,299.95                                                                                                                                                                                                                                                                                |  |  |
| \$9,995.95                    | 10x12                                                                                                                          | \$799.95                                                                                                                                                         | 12x12                                                                                                                                                                                                                                                                                                                                                                                                                                                                                                                                                                                                                                                                                                      | \$1,499.95                                                                                                                                                                                                                                                                                |  |  |
| \$11,995.95                   | 12x12                                                                                                                          |                                                                                                                                                                  | 12x16                                                                                                                                                                                                                                                                                                                                                                                                                                                                                                                                                                                                                                                                                                      | \$1,899.95                                                                                                                                                                                                                                                                                |  |  |
| \$16,995.95                   | 12x16                                                                                                                          |                                                                                                                                                                  | 16x16                                                                                                                                                                                                                                                                                                                                                                                                                                                                                                                                                                                                                                                                                                      | \$2,299.95                                                                                                                                                                                                                                                                                |  |  |
| Concrete Floor, Vinyl Siding, |                                                                                                                                | 16x16 <b>\$1,799.95</b>                                                                                                                                          |                                                                                                                                                                                                                                                                                                                                                                                                                                                                                                                                                                                                                                                                                                            | Paint & Shingle                                                                                                                                                                                                                                                                           |  |  |
| 1 Entry Door, 1 9x7 Door &    |                                                                                                                                | Build or Deliver                                                                                                                                                 |                                                                                                                                                                                                                                                                                                                                                                                                                                                                                                                                                                                                                                                                                                            | Build or Deliver                                                                                                                                                                                                                                                                          |  |  |
| 1 Vinyl Window on level land  |                                                                                                                                | on your lot                                                                                                                                                      |                                                                                                                                                                                                                                                                                                                                                                                                                                                                                                                                                                                                                                                                                                            | on your lot                                                                                                                                                                                                                                                                               |  |  |
|                               | \$6,999.95<br>\$7,495.95<br>\$8,999.95<br>\$9,995.95<br>\$11,995.95<br>\$16,995.95<br>50or, Vinyl Siding,<br>por, 1 9x7 Door & | \$6,999.95 6x6   \$7,495.95 8x8   \$8,999.95 8x12   \$9,995.95 10x12   \$11,995.95 12x12   \$16,995.95 12x16   Floor, Vinyl Siding, por, 19x7 Door & Build Build | \$6,999.95 6x6 \$399.95   \$7,495.95 8x8 \$499.95   \$8,999.95 8x12 \$699.95   \$9,995.95 10x12 \$799.95   \$11,995.95 12x12 \$999.95   \$16,995.95 12x16 \$1,299.95   \$10x12 \$199.95 12x16   \$10x12 \$1,299.95 16x16 \$1,799.95   \$10x12 \$1,299.95 16x16 \$1,299.95   \$10x12 \$1,299.95 \$1,299.95 \$1,299.95   \$10x12 \$1,299.95 \$1,299.95 \$1,299.95   \$10x12 \$1,299.95 \$1,2 | \$6,999.95 6x6 \$399.95 8x10   \$7,495.95 8x8 \$499.95 8x12   \$8,999.95 8x12 \$699.95 10x12   \$9,995.95 10x12 \$799.95 12x12   \$11,995.95 12x12 \$999.95 12x16   \$16,995.95 12x16 \$1,299.95 16x16   \$6,007, Vinyl Siding, bor, 1 9x7 Door & Build or Deliver Build or Deliver Build |  |  |