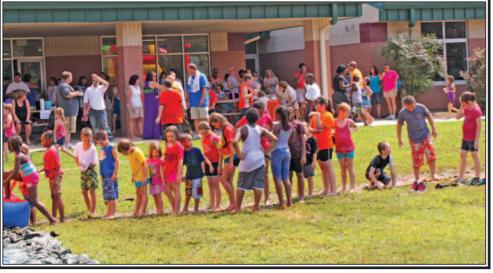

## Back to School with a Splash!

On Saturday, September 8 Ansonville Elementary School hosted a Back to School Splash. Over 200 students came out and enjoyed water slides, a bounce house, cornhole games, and volleyball games. During the event school apparel and refreshments were also sold to raise money for the Ansonville Elementary School PTO. Principal Toby McLaurin said, "The PTO would like to thank the Ansonville Volunteer Fire Department,

Food Lion of Wadesboro, IGA of Wadesboro, and Anson County Early College volunteers for their generous efforts to assist with this event. The Back to School Splash was a huge success and all money raised will be used for school improvements throughout the year."