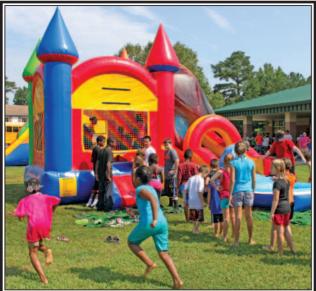

## Back to School with a Splash!

On Saturday, September 8 Ansonville Elementary School hosted a Back to School Splash. Over 200 students came out and enjoyed water slides, a bounce house, cornhole games, and volleyball games. During the event school apparel and refreshments were also sold to raise money for the Ansonville Elementary School PTO. Principal Toby McLaurin said, "The PTO would like to thank the Ansonville Volunteer Fire Department,

Food Lion of Wadesboro, IGA of Wadesboro, and Anson County Early College volunteers for their generous efforts to assist with this event. The Back to School Splash was a huge success and all money raised will be used for school improvements throughout the year."