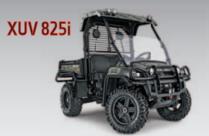

### THIS TRAIL LEADS TO BIG SAVINGS.

- 50 hp\* EFI, 44 mph (70 km/h)
- Double wishbone suspension
- Also available: XUV 625i, 23 hp\* EFI, 30 mph (48 km/h) XUV 855D, 23 hp\* diesel, 32 mph (51 km/h)

\$700 OFF