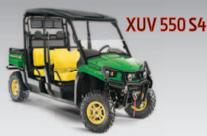

- Our most affordable 4x4s ever: Two-passenger 550 starting at \$7,699 Four-passenger 550 S4 starting at \$8,799
- Double wishbone suspension
- 400-lb., 9-cu.-ft. cargo box

\$500 OFF2

JOHNDEERE.COM