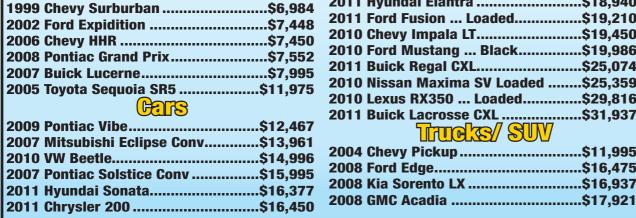

# Stop in to enter a drawing to win a Cam Newton Autographed Football

October Special BUYS: 1990 Honda Accord # 869 .....\$1,595

2011 Chevy Malibu ......\$16,996 2011 Chevy Cruze ... GM Certified .....\$17,994 2011 Hyundai Elantra ......\$18,940 2011 Ford Fusion ... Loaded.....\$19,210 2010 Chevy Impala LT.....\$19,450 2010 Ford Mustang ... Black.....\$19,986 2011 Buick Regal CXL.....\$25,074 2010 Nissan Maxima SV Loaded ......\$25,359 2010 Lexus RX350 ... Loaded.....\$29,816 2011 Buick Lacrosse CXL.....\$31,937 itueks/ SW 2004 Chevy Pickup ......\$11,995 2008 Ford Edge.....\$16,475 2008 Kia Sorento LX ......\$16,937

2009 Nissan Quest......\$18,458 2011 Nissan Rogue......\$19,971 2010 GMC Acadia ... Certified ......\$20,475 2008 Buick Enclave .....\$21,199 2011 Kia Sorento .....\$22,925 2010 GMC Sierra Crew Cab.....\$23,938 2009 GMC Acadia .....\$23,964 2010 Chevy 1500.....\$23,995 2010 Chevy 1500 Crew Cab......\$24,950 2011 Hyundai Veracruz ... Loaded ......\$24,995 2011 Chevy 1500 Crew Cab 4x4......\$28,650 2010 Buick Enclave ... Loaded .....\$28,893 2011 Buick Enclave ... Loaded .....\$30,689 2008 GMC Yukon XL Denali.....\$31,922 2011 GMC Acadia ... Loaded .....\$34,918