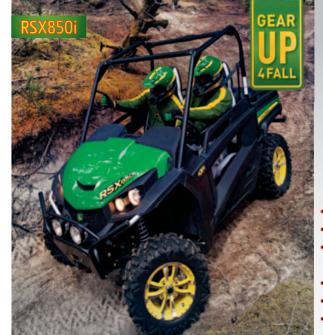

Thank you, Robin Ingram \$100 Reward • 704-690-0248

Eat In or Take Out

2.9% APR FOR 60 Months

GATOR RSX850i

- 62 hp\*, 53 mph (85 km/h)
- 839-cc, V-Twin engine
- Closed-loop EFI and engine oil cooler
- Multi-link independent suspension
- FOX® 2.0 Performance Series Shocks
- 400-lb. dumping cargo box