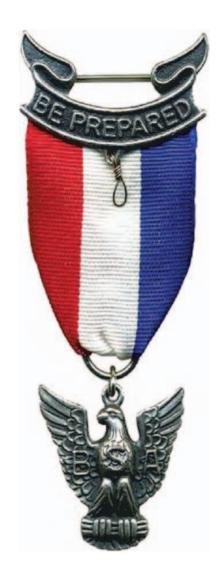

## Do You Own One of These?

## If you do, Anson District BSA is looking for you!

We are searching for all of Anson County's Eagle Scouts. If you are an Eagle Scout, please fill out this information form and mail the completed form to the address below. Or email to: jdeemer@bsamail.org