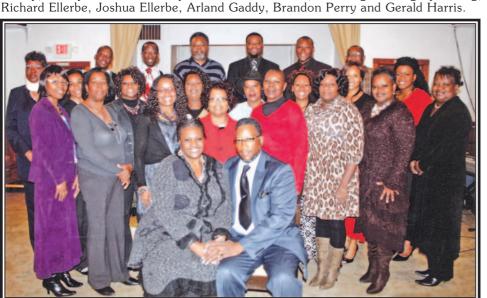

# Tabernacle of the Congregation Interdenominational Fellowship Bible College Completes Semester

Tabernacle of the Congregation Interdenominational Fellowship, Inc. (TCIF), a Bible College at New Parkers Grove MBC recently completed a semester. Bishop Walter R. Ellerbe and TCIF would like to recognize the students who finished the semester.

Pictured here are, from right, seated: Bishop Walter R. Ellerbe, D.D., President/Instructor and Prophetess Sandra G. Ellerbe, B.Th., and Vice President. Second row, from right to left: Fredonia Colson, Sonia Kelley, Debra Parsons, Chery Teal, Eyvonne Caraway, Tabitha Harris, Priscilla Marsh and Debra Ratliff. Third row, from right: Aquila Ellerbe, Kameila Perry, Debra Ellerbe, Viney Steward, Brenda Young, Shelia

Gaddy, Ebony Marsh and Judy Howard. Back row, from right: Gregory Young,

TCIF Bible College will begin the next semester on January 9. For more information contact Bishop Ellerbe at 704-695-4910. HAPPY NEW YEAR!