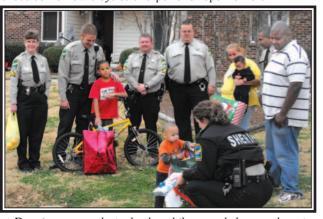

#### **Sheriff's Office Helps Make Christmas Magic**

Each year officers from the Sheriff's Office collect bicycle to be delivered around Christmas to boys and girls around the county. The Sheriff's Office begins collecting bicycles during the summer. Stores will often give the Sheriff's Office slightly damaged bikes. Individuals will give some slightly used bikes. Some funds from the Sheriff's Annual Skeet Shoot go to purchase some new bicycles and parts to repair others

Repairs are made to broken bikes, and damaged parts, tires, pedals, fenders and such are replaced. The bikes are cleaned up, sometimes with a little touch-up paint, to be good as new. Then at Christmas time the bikes are delivered all over the county to kids who likely would not get something like that for Christmas.

"When you see the smiles on these kids' faces, well that's just priceless," Sheriff Allen said.

On Tuesday, December 20th, the Sheriff's Office delivered almost thirty bicycles. In addition, deputies chipped in and bought other toys and items that the kids could use. that's what Christmas is all about," Allen concluded.

Officers are pictured above presenting a bicycle and presents to some happy kids. They are, from left, Derita Carpenter, Brian Jenkins, Tracy Wilhoit, Shane Drake and Vance Bennett. Megan Poe is in the foreground.