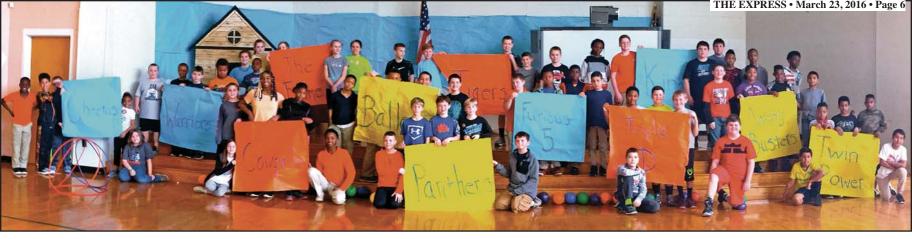

#### Peachland-Polkton Elementary School Participates in Jump Rope for Heart

Jump Rope for Heart isn't anything new for Peachland-Polkton Elementary School. What was new this year was how much the students excelled at fundraising for the American Heart Association. Each year for the past five years PPES has participated in Jump Rope for Heart. It's a program that promotes physical education and provides students with

knowledge of heart disease and stroke while raising funds for cardiovascular disease research, stroke re-

search and health education.

During the month of February the school's Physical Education class taught by MiRandi Chewning and Shelly Vetter focused on jump rope skills. These skills included short rope, long rope and Chinese jump rope.

Shelly Vetter said, "This year PPES's goal was to raise \$11,000 total with a \$3,000 online goal. We are proud to say everyone got on board and met our goal by raising \$11,000.75 total, with an online total of \$3,029. That is \$500 more than last year!"

To celebrate the students' success, kindergarten through second grade participated in a "Jump the Gym" event that consisted of multiple jump rope stations. Students in grades 3-6 were given the opportunity to create a team of five to participate in a Kings and Queens tournament.

'Thank You for everyone's support," Vetter concluded. "This program means a lot to us, and we are so proud of our students who took the time and showed that they care about others living with heart disease."