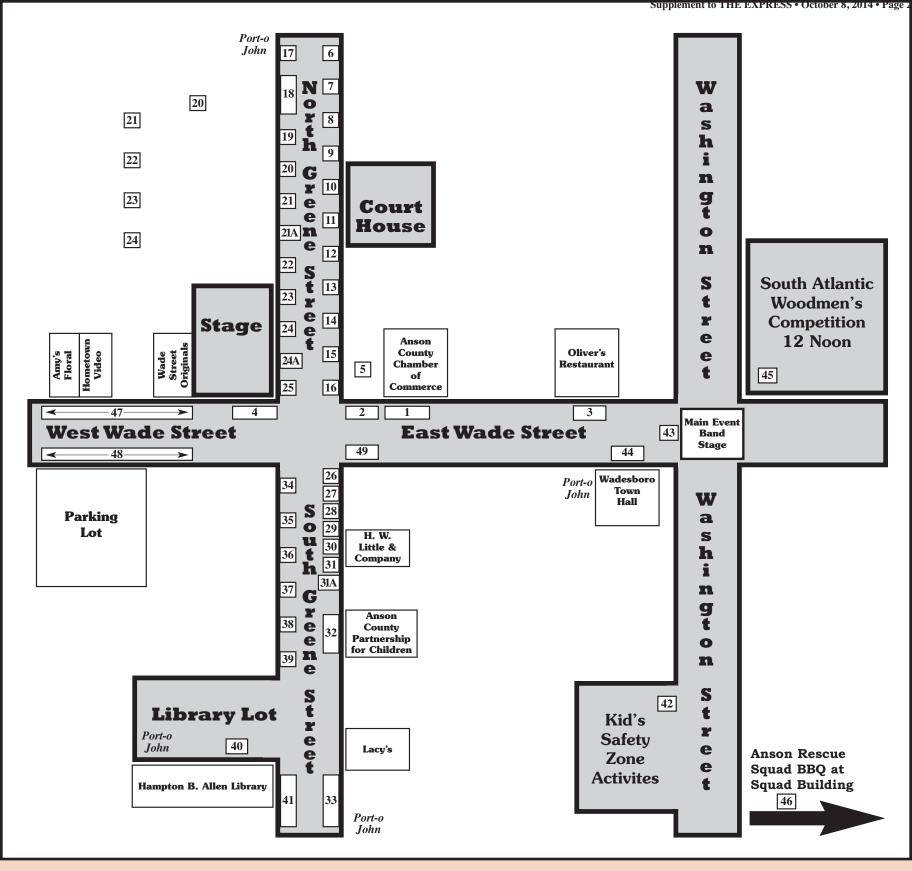

to your day ot Toste of the Pee Deel

Ambassador Health & REHAB OF WADESBORO LLC

2051 Country Club Road Wadesboro, NC 28170 (704) 694-4106 • Fax (704) 694-6726

## Alan Jackson • 704-694-2787 Chill out bro, I got this

Oil Changes • NC Inspection • Maintenance

Directly across from the Wadesboro **Police Department** 

All types of Rock & Mulch, Driveway Gravel, Topsoil, Sand & Base Material Bag or Bulk on all Products

Perennials & Shrubbery

**LOADER WORK - PICKUP or DELIVERY** 

Corner US Hwy 74 & 52 North

704-475-2625 or 704-694-2221

www.BeachumLandscapingMaterials.com

Thank you Anson County for doing Business with us for 38 Years!

COMPLETE LINE OF AUTOMOTIVE & TRUCK PARTS AND ACCESSORIES

Lilesville, NC

Hauling Rock, Sand, Mulch, Topsoil, Base, Grading & Clearing, Trenching, Seeding & Mulching, Equipment Transportation.

> Res: 704-848-8368 Mobile: 704-695-5767